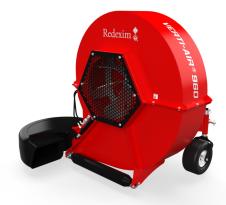

## Verti-Air® 960

The Verti-Air® 960 leaf blower has immense power, perfect for quickly clearing leaves and debris. With a hydraulically adjustable reverse spout, operators can effortlessly change the direction of the airflow from the seat. The ability to blow in either direction or both at the same time saves time.

## Specifications

SKU Weight (kg) Weight (lbs) Min. Tractor HP required Rpm Max. Lubricant Dimensions (width mm) Dimensions (height mm) Dimensions (length mm) Dimensions (width inch) Dimensions (height inch) Dimensions (length inch) Drive Noise Level (dB) Air Capacity (m3 min) Linkage Hydraulics **Exhaust Spout** Fan (Ømm)

145.960.000 425 937 60 540 Counterclockwise (CCW) Ceran XM 220 1420 1500 1250 56 60 49 PTO Rear 98 385 CAT 1 or II; 3-point Double acting hydraulic control valve Reverse spout and straight spout 966