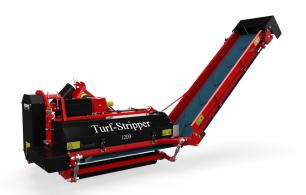

## **Turf-Stripper 1200**

The Turf-Stripper 1200 a fraise mower with interchangeable rotors, will remove turf, weeds and thatch from a different turf surfaces including hybrid turf (with the optional hybrid rotor). A side arm conveyor transfers the debris into a trailer for easy removal from the surface and a clean finish.