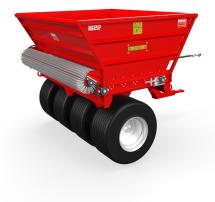

## Rink 1622

The Rink 1622 brush top dresser accurately distributes wet or dry materials. The rotating brush on the rear of the unit sprays the material evenly breaking up any clumps in the process. With a 200cm (79") working width and rapid material distribution, the 1622 is well suited to contractors work