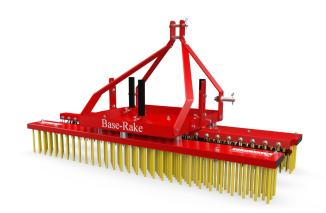

## Base-Rake w/soft brushes

The Base-Rake with tines & soft brush is ideal for the intensive brushing & de-compaction of filled synthetic carpetsystems. The front brush agitates and erects the pile before the tines de-compact the infill material prior to the rear brush preening & levelling the surface leaving it safe & open.